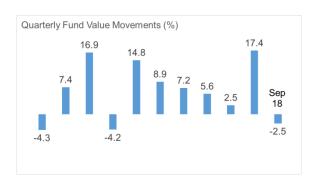

4.3 In the following section, the Fund's investments are analysed under the relevant asset heading with diagrams showing the size of the investment in relation to the total assets of the Fund as at 30 September 2018 and the quarterly increase or decrease in value of each investment up until 30 September 2018.

### 4.4 Overseas Equities

**Fidelity** returned +4.8% for the quarter against a benchmark return of +4.6% in the quarter. Relative performance over the year to September 2018 was -0.1% against the benchmark of +9.3%. Over the last 5 years the manager has exceeded the benchmark by +0.5% p.a.