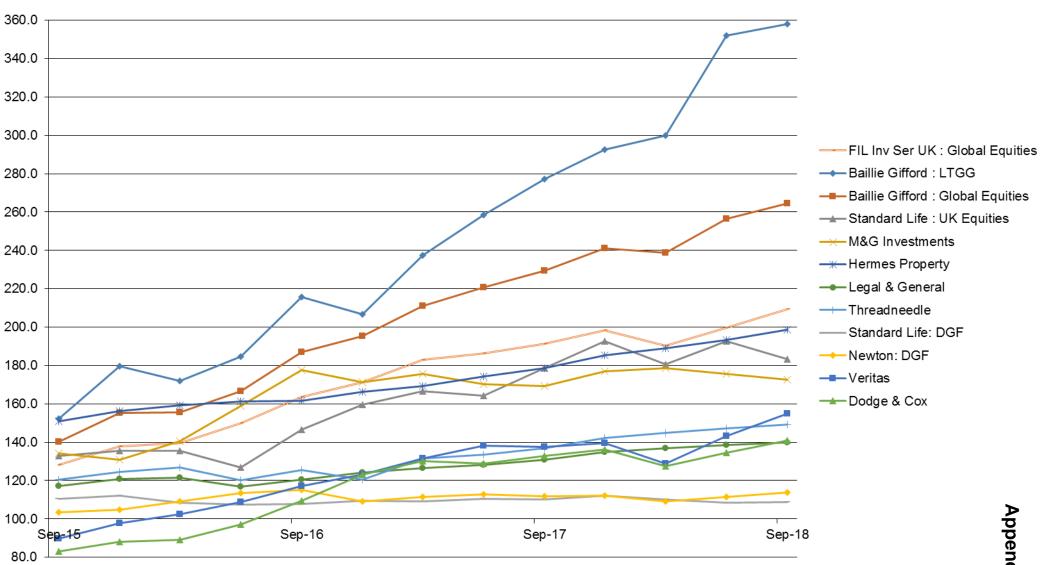

- 3.4 The performance of the various managers against their benchmarks for the quarter ended 30 September 2018 is detailed in **Section 4** below. This performance is measured on a time-weighted basis and expressed as a +/- variation to their benchmark.
- 3.5 The Appendices used in this report have been designed to present a fuller picture of recent investment performance.
  - **Appendix 1** Fund Manager Performance over the three years to 30 September 2018 in absolute percentage terms from a starting point of "100"
  - **Appendix 2** Solvency graph this shows the key Asset, Liability and Deficit figures in a simple graphical format
  - **Appendix 3** Solvency position (in % and £ terms) since the 2004 Triennial Valuation; this Appendix also shows in absolute terms the +/- in the value of assets and liabilities of the Fund
- 3.6 The separate report of the Investment Consultant explains developments in the financial markets and in NYPF's investments, and also look ahead over the short, medium and longer term.

### Investment Manager Performance - Cumulative Absolute Performance 3 years to September 2018