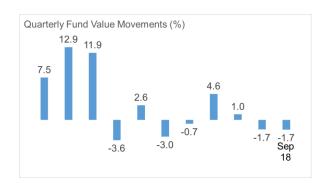

### 4.4 Overseas Equities

**Fidelity** returned +4.8% for the quarter against a benchmark return of +4.6% in the quarter. Relative performance over the year to September 2018 was -0.1% against the benchmark of +9.3%. Over the last 5 years the manager has exceeded the benchmark by +0.5% p.a.