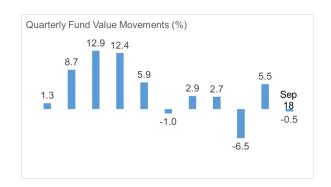

4.3 In the following section, the Fund's investments are analysed under the relevant asset heading with diagrams showing the size of the investment in relation to the total assets of the Fund as at 30 September 2018 and the quarterly increase or decrease in value of each investment up until 30 September 2018.

### 4.15 Diversified Growth Funds

**Standard Life's GARS** fund has produced a relative return for the quarter of +0.1% against a benchmark of +0.2%. The performance since inception is a return of +1.8% against a benchmark of +0.5%. This is however under the target performance of 5.5%. The Fund share above of 6.7% includes £80m in a Treasury Deposit Fund, the true Fund Share for GARS is 4.5%.