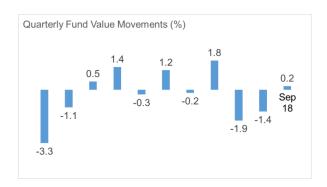

### 4.15 Diversified Growth Funds

**Standard Life's GARS** fund has produced a relative return for the quarter of +0.1% against a benchmark of +0.2%. The performance since inception is a return of +1.8% against a benchmark of +0.5%. This is however under the target performance of 5.5%. The Fund share above of 6.7% includes £80m in a Treasury Deposit Fund, the true Fund Share for GARS is 4.5%.