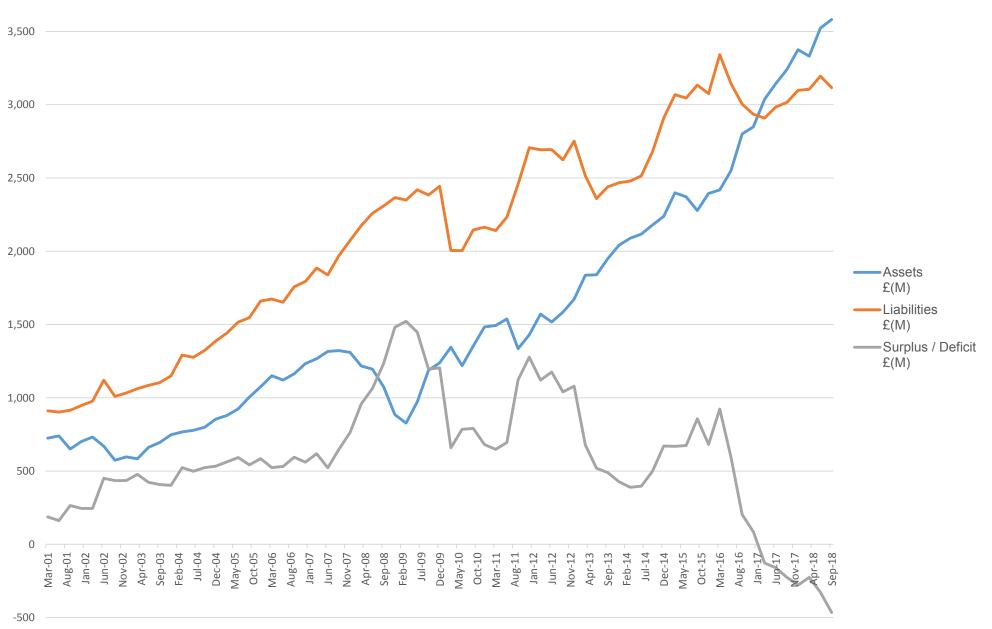

- 3.4 The performance of the various managers against their benchmarks for the quarter ended 30 September 2018 is detailed in **Section 4** below. This performance is measured on a time-weighted basis and expressed as a +/- variation to their benchmark.
- 3.5 The Appendices used in this report have been designed to present a fuller picture of recent investment performance.
  - **Appendix 1** Fund Manager Performance over the three years to 30 September 2018 in absolute percentage terms from a starting point of "100"
  - **Appendix 2** Solvency graph this shows the key Asset, Liability and Deficit figures in a simple graphical format
  - **Appendix 3** Solvency position (in % and £ terms) since the 2004 Triennial Valuation; this Appendix also shows in absolute terms the +/- in the value of assets and liabilities of the Fund
- 3.6 The separate report of the Investment Consultant explains developments in the financial markets and in NYPF's investments, and also look ahead over the short, medium and longer term.

### 6.0 **SOLVENCY**

- 6.1 The **solvency position** is presented in **Appendices 2 and 3**. As at 30 September 2018 the estimated solvency was 115%. This is a 25 percentage point increase from the solvency figure as at 31 March 2016, calculated by the Actuary during the 2016 Valuation process.
- 6.2 This increase in solvency is primarily due to asset outperformance with Equities being the best performing asset class throughout the period.
- 6.3 The solvency figure does not yet reflect any changes to the investment strategy as part of the recent investment strategy review. Changes in the investment strategy will have an impact on the discount rate used to calculate the funding level as both the volatility and return are taken into account. These anticipated changes in the investment strategy will be reflected in the funding level in a future quarter.

## North Yorkshire Pension Fund - Assets, Liabilities and Deficit