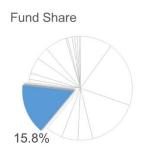

### 4.4 Overseas Equities

**Fidelity** returned +4.8% for the quarter against a benchmark return of +4.6% in the quarter. Relative performance over the year to September 2018 was -0.1% against the benchmark of +9.3%. Over the last 5 years the manager has exceeded the benchmark by +0.5% p.a.