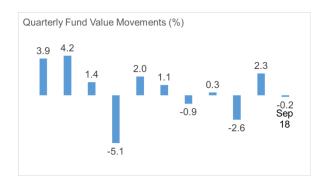

4.16 **Newton Investments** shows a performance of a +1.8% relative return for the quarter and has an overall performance of +2.3% against the +0.5% benchmark since inception. This is however under the target performance of 4.5%.