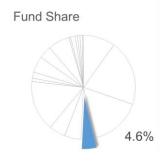

4.3 In the following section, the Fund's investments are analysed under the relevant asset heading with diagrams showing the size of the investment in relation to the total assets of the Fund as at 30 September 2018 and the quarterly increase or decrease in value of each investment up until 30 September 2018.

### 4.15 Diversified Growth Funds

**Standard Life's GARS** fund has produced a relative return for the quarter of +0.1% against a benchmark of +0.2%. The performance since inception is a return of +1.8% against a benchmark of +0.5%. This is however under the target performance of 5.5%. The Fund share above of 6.7% includes £80m in a Treasury Deposit Fund, the true Fund Share for GARS is 4.5%.