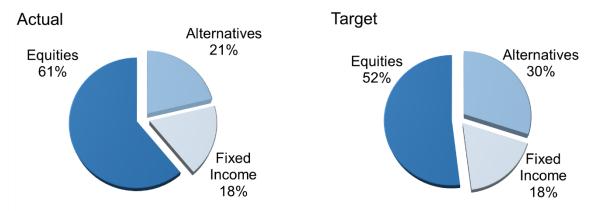

### 7.0 **REBALANCING**

7.1 Asset Allocations as at 30 September 2018

- 7.2 This overweight equity position is in part due to property debt allocation that was not transferred into cash until after the quarter end. If this is taken out the remaining equity allocation is 56% against the target of 52%. The alternative allocation will also increase to 26% following the transfer to property debt. The remaining underweight position in alternatives is due to the Fund being 2% underweight in property and around 1.6% underweight in DGFs.
- 7.3 In the guarter to 30 September 2018, the following rebalancing took place:
  - Permira made their 8<sup>th</sup> and 9<sup>th</sup> capital calls totalling £6.5m