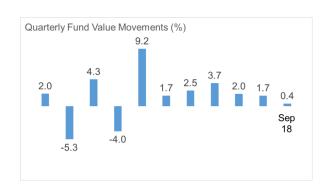

### 4.4 Overseas Equities

**Fidelity** returned +4.8% for the quarter against a benchmark return of +4.6% in the quarter. Relative performance over the year to September 2018 was -0.1% against the benchmark of +9.3%. Over the last 5 years the manager has exceeded the benchmark by +0.5% p.a.