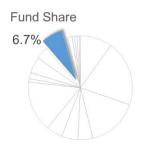

### 4.15 Diversified Growth Funds

**Standard Life's GARS** fund has produced a relative return for the quarter of +0.1% against a benchmark of +0.2%. The performance since inception is a return of +1.8% against a benchmark of +0.5%. This is however under the target performance of 5.5%. The Fund share above of 6.7% includes £80m in a Treasury Deposit Fund, the true Fund Share for GARS is 4.5%.