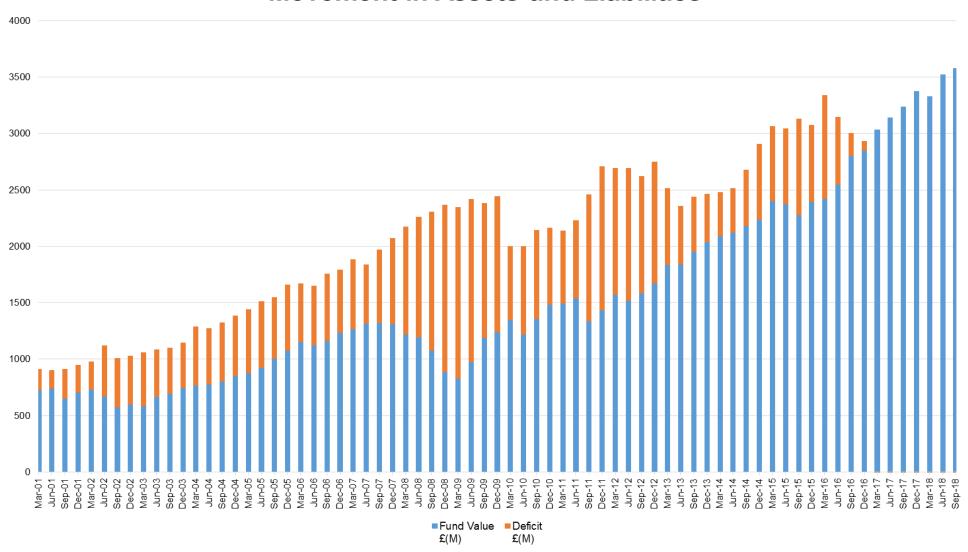

- 3.4 The performance of the various managers against their benchmarks for the quarter ended 30 September 2018 is detailed in **Section 4** below. This performance is measured on a time-weighted basis and expressed as a +/- variation to their benchmark.
- 3.5 The Appendices used in this report have been designed to present a fuller picture of recent investment performance.
  - **Appendix 1** Fund Manager Performance over the three years to 30 September 2018 in absolute percentage terms from a starting point of "100"
  - **Appendix 2** Solvency graph this shows the key Asset, Liability and Deficit figures in a simple graphical format
  - **Appendix 3** Solvency position (in % and £ terms) since the 2004 Triennial Valuation; this Appendix also shows in absolute terms the +/- in the value of assets and liabilities of the Fund
- 3.6 The separate report of the Investment Consultant explains developments in the financial markets and in NYPF's investments, and also look ahead over the short, medium and longer term.

### 6.0 **SOLVENCY**

- 6.1 The **solvency position** is presented in **Appendices 2 and 3**. As at 30 September 2018 the estimated solvency was 115%. This is a 25 percentage point increase from the solvency figure as at 31 March 2016, calculated by the Actuary during the 2016 Valuation process.
- 6.2 This increase in solvency is primarily due to asset outperformance with Equities being the best performing asset class throughout the period.
- 6.3 The solvency figure does not yet reflect any changes to the investment strategy as part of the recent investment strategy review. Changes in the investment strategy will have an impact on the discount rate used to calculate the funding level as both the volatility and return are taken into account. These anticipated changes in the investment strategy will be reflected in the funding level in a future quarter.

## North Yorkshire Pension Fund - Assets, Liabilities and Deficit