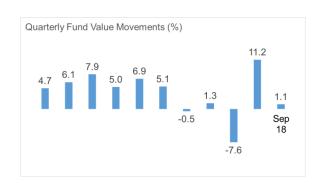

4.3 In the following section, the Fund's investments are analysed under the relevant asset heading with diagrams showing the size of the investment in relation to the total assets of the Fund as at 30 September 2018 and the quarterly increase or decrease in value of each investment up until 30 September 2018.