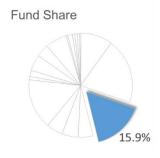

4.3 In the following section, the Fund's investments are analysed under the relevant asset heading with diagrams showing the size of the investment in relation to the total assets of the Fund as at 30 September 2018 and the quarterly increase or decrease in value of each investment up until 30 September 2018.

### 4.4 Overseas Equities

**Fidelity** returned +4.8% for the quarter against a benchmark return of +4.6% in the quarter. Relative performance over the year to September 2018 was -0.1% against the benchmark of +9.3%. Over the last 5 years the manager has exceeded the benchmark by +0.5% p.a.