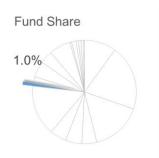

### 4.15 Diversified Growth Funds

**Standard Life's GARS** fund has produced a relative return for the quarter of +0.1% against a benchmark of +0.2%. The performance since inception is a return of +1.8% against a benchmark of +0.5%. This is however under the target performance of 5.5%. The Fund share above of 6.7% includes £80m in a Treasury Deposit Fund, the true Fund Share for GARS is 4.5%.