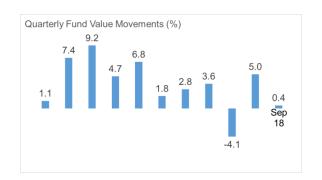

4.3 In the following section, the Fund's investments are analysed under the relevant asset heading with diagrams showing the size of the investment in relation to the total assets of the Fund as at 30 September 2018 and the quarterly increase or decrease in value of each investment up until 30 September 2018.

### 4.4 Overseas Equities

**Fidelity** returned +4.8% for the quarter against a benchmark return of +4.6% in the quarter. Relative performance over the year to September 2018 was -0.1% against the benchmark of +9.3%. Over the last 5 years the manager has exceeded the benchmark by +0.5% p.a.