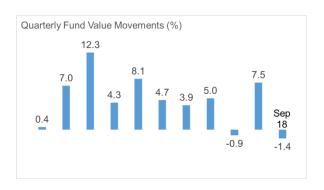

4.3 In the following section, the Fund's investments are analysed under the relevant asset heading with diagrams showing the size of the investment in relation to the total assets of the Fund as at 30 September 2018 and the quarterly increase or decrease in value of each investment up until 30 September 2018.

### 4.5 Global Equities

4.6 The Global Alpha fund managed by **Baillie Gifford** returned +3.1% for the quarter against a benchmark return of +5.7%. Relative performance over the longer term was +1.9% over 1 year and +3.8% annually over 5 years. Since inception in 2006, the Fund has outperformed the FTSE All World by 2.6%.

4.7 The **Baillie Gifford LTGG** fund gave a return of +1.7% in the quarter against a benchmark of +5.7% resulting in a relative return of -4.0%. Over the past year the performance has well exceeded the benchmark giving a relative return of +15.8% and overall the relative return for the past five years on an annual basis has been +9.7%.

4.8 The **Dodge & Cox** Fund gave a relative return of -0.9% for the quarter, with a performance of +4.8% against the benchmark of +5.7% Annually the relative performance is lower at -7.3% though this improves when looking at the relative return from inception which increases slightly to -1.9%

4.9 **Veritas** has performed strongly in the quarter with a relative return of + 2.3% against a benchmark of +5.7%. Over the longer term, Veritas has achieved an annual relative performance figure of -1.0% and a relative performance of +1.1% since its inception in April 2015.