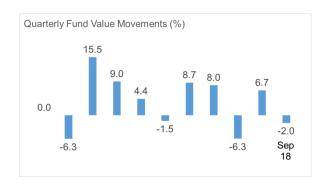

4.3 In the following section, the Fund's investments are analysed under the relevant asset heading with diagrams showing the size of the investment in relation to the total assets of the Fund as at 30 September 2018 and the quarterly increase or decrease in value of each investment up until 30 September 2018.