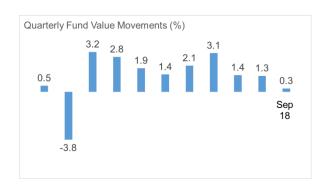

4.7 The **Baillie Gifford LTGG** fund gave a return of +1.7% in the quarter against a benchmark of +5.7% resulting in a relative return of -4.0%. Over the past year the performance has well exceeded the benchmark giving a relative return of +15.8% and overall the relative return for the past five years on an annual basis has been +9.7%.