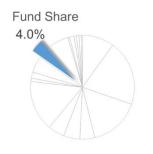

4.16 **Newton Investments** shows a performance of a +1.8% relative return for the quarter and has an overall performance of +2.3% against the +0.5% benchmark since inception. This is however under the target performance of 4.5%.