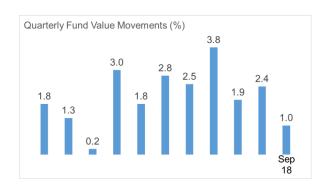

### 4.15 Diversified Growth Funds

**Standard Life's GARS** fund has produced a relative return for the quarter of +0.1% against a benchmark of +0.2%. The performance since inception is a return of +1.8% against a benchmark of +0.5%. This is however under the target performance of 5.5%. The Fund share above of 6.7% includes £80m in a Treasury Deposit Fund, the true Fund Share for GARS is 4.5%.

4.16 **Newton Investments** shows a performance of a +1.8% relative return for the quarter and has an overall performance of +2.3% against the +0.5% benchmark since inception. This is however under the target performance of 4.5%.